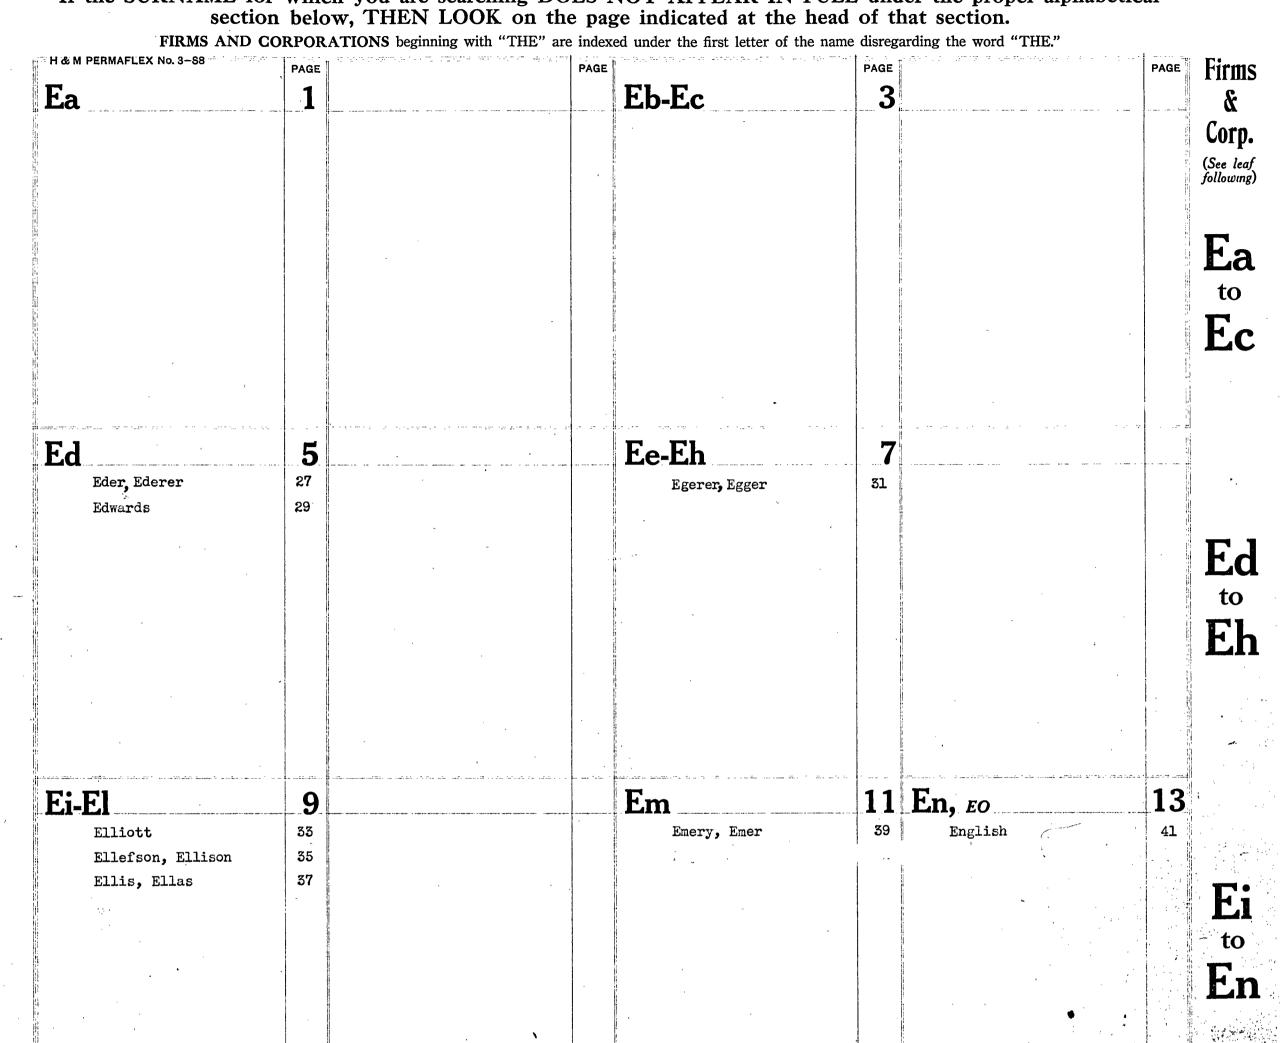

If the SURNAME for which you are searching DOES NOT APPEAR IN FULL under the proper alphabetical

**19 Ew-Ez** 17 Ev 21 Ep-Er 15 Es-Eu Eschenbach; Eshenbach 45 Evans 47 Erickson, Ericksen, Ericson Cickian 43 Evenson 49 Ep Ez ۰¢

| If the SURNA | AME for which  | you are searchin | g DOES NOT     | ' APPEAR IN    | FULL under   | the proper alphabetical |
|--------------|----------------|------------------|----------------|----------------|--------------|-------------------------|
|              | section below, | THEN LOOK of     | on the page in | dicated at the | head of that | section.                |

.

FIRMS AND CORPORATIONS beginning with "THE" are indexed under the first letter of the name disregarding the word "THE."

.

.

, '

ĥ

.

.