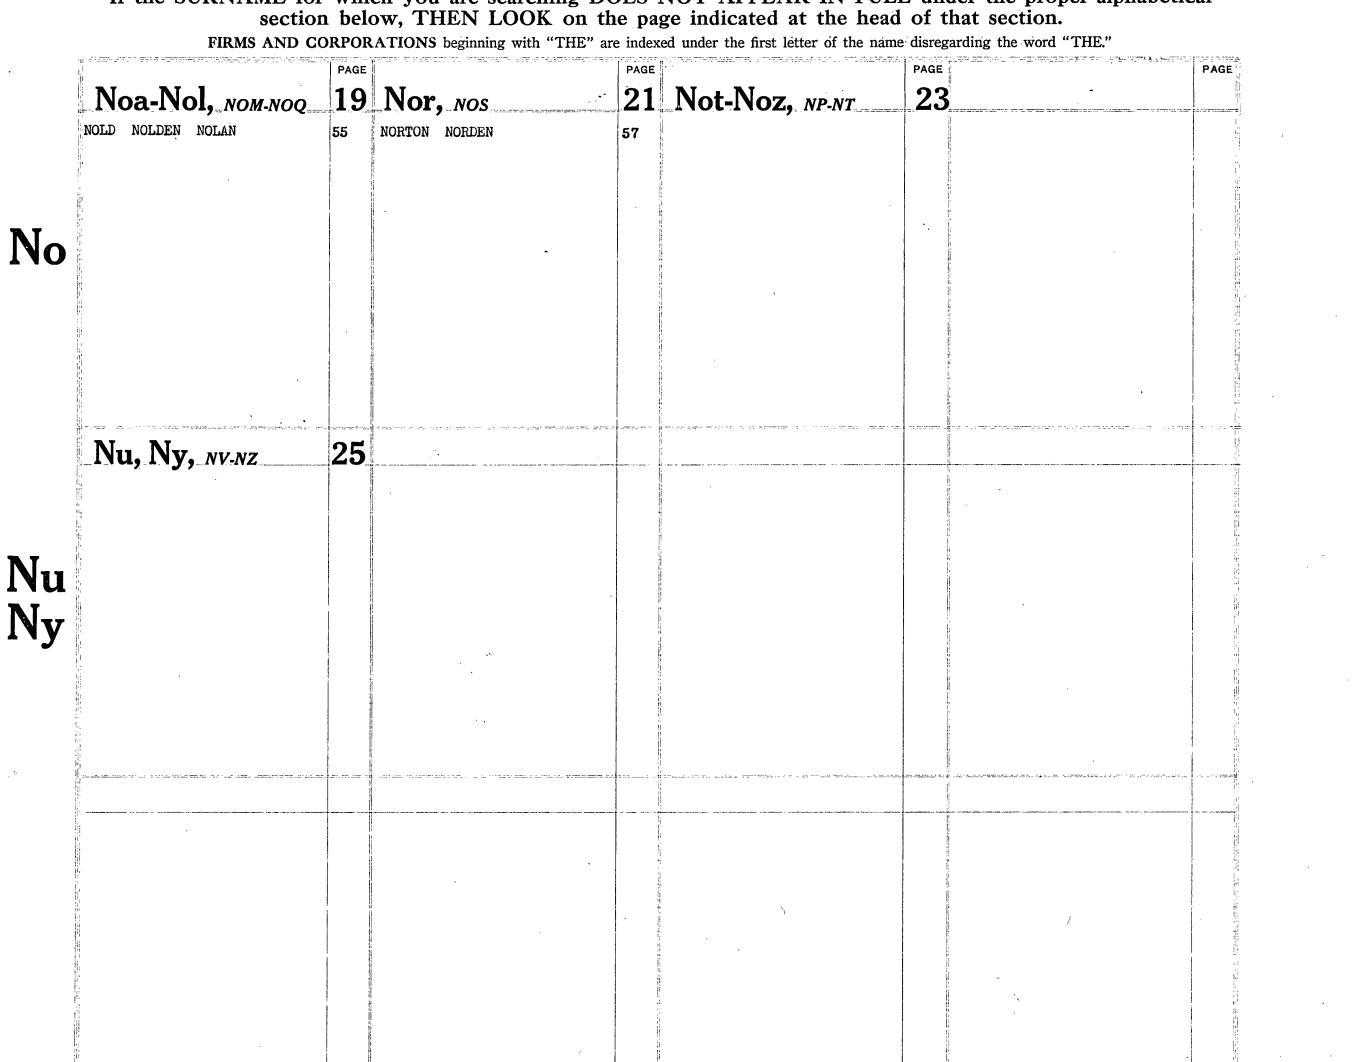

Concrat Theley Oscantos N-Q 1916-1965 If the SURNAME for which you are searching DOES NOT APPEAR IN FULL under the proper alphabetical section below, THEN LOOK on the page indicated at the head of that section. FIRMS AND CORPORATIONS beginning with "THE" are indexed under the first letter of the name disregarding the word "THE." H&M PERMAFLEX No. 3-S18 PAGE PAGE Firms PAGE PAGE Naa-Nas 1 Nat-Naz, NB-ND 3 £ NACHREINER Corp. 31 (See leaf following) Na 7 Nep-Net Nea-Nei, NEJ, NEK 5 Nel, NEM-NEO 9 NEHS\_NEAS\_NEIES NELSON NELSEN NIELSEN 41 33 NEIMAN NIEMANN 35 NEITZ NIETZ NITZ 37 NEITZEL 39 Ne 11 New-Nez, NF-NH Neu, Nev 13 NEUMAN NEUMANN NEWMAN NEWMAN NEUMAN NEUMANN 43 43 NEVELL 45